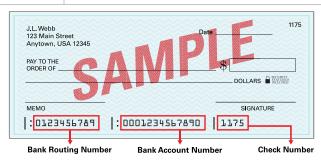

# Check one of the following:

Currently, the insured's premium is not drafted

Currently, the insured's premium is drafted and the account information has changed

| <b>Bank Account Information</b> |                                                 |                 |         |
|---------------------------------|-------------------------------------------------|-----------------|---------|
| Bank name                       | Name on account (if different than the insured) | Type of account |         |
|                                 |                                                 | Checking        | Savings |
| Routing Number                  | Account Number                                  |                 |         |